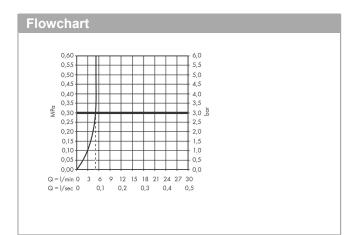

#### product features

- · consists of: single lever basin mixer, waste set
- · ComfortZone 70
- · projection 89 mm
- · spray type: normal spray
- · swiveling spray former
- maximum flow rate at 3 bar: 5 l/min
- · ceramic cartridge
- · temperature limitation adjustable
- · suitable for continuous flow water heaters
- · material waste set: synthetic
- connection type: G ¾ connections
- · connection dimension: DN15
- · pop-up waste set G 1¼