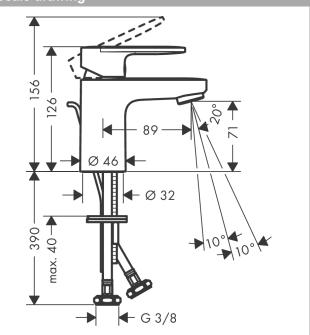

#### product features

- · consists of: single lever basin mixer, waste set
- · ComfortZone 70
- · projection 89 mm
- · spray type: normal spray
- · swiveling spray former
- maximum flow rate at 3 bar: 5 l/min
- · ceramic cartridge
- · temperature limitation adjustable
- · suitable for continuous flow water heaters
- · material waste set: synthetic
- connection type: G ¾ connections
- · connection dimension: DN15
- · pop-up waste set G 1¼